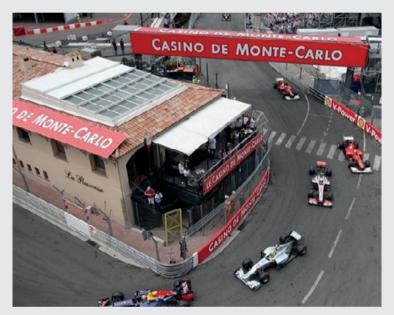

## **RASCASSE HOSPITALITY**

Saturday/Sunday

One of the most famous corners in the world of motor-racing! Watch as the cars exit the swimming pool section and race directly toward Rascasse before rounding the building just meters away.

Situated adjacent to the pit lane and Paddock and ideal for driver spotting as they make their way from the Paddock to the Team garages over the foot bridge.

Informal party atmosphere throughout the day.