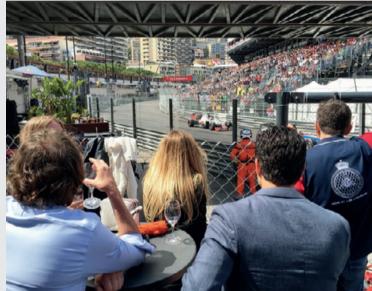

## **INCLUSIONS**

- VIP access to Rascasse hospitality
- Ground floor and elevated viewing
- Open bar of Champagne, wines, spirits, beers and soft drinks
- Grazing menu of light breakfast, extensive buffet lunch and afternoon savoury snacks