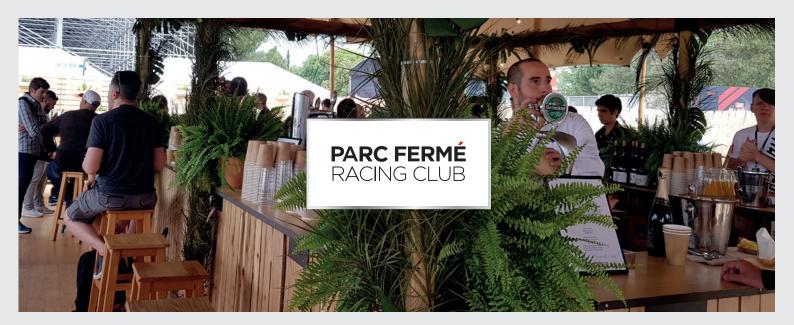

## PARC FERMÉ RACING CLUB HOSPITALITY

**Saturday and Sunday** 

Parc Fermé Racing Club Hospitality puts you in the heart of the action with viewing from reserved seats in covered Grandstand with views over a twisty section of the track.

Pit lane entry and a superscreen TV, which ensures you miss none of the action on other parts of the circuit. Located immediately behind your grandstand enjoy an informal exclusive haven offering shade, seating, DJ, all day grazing menu and open bar.

## **INCLUSIONS**

- Friday, Saturday and Sunday reserved covered Grandstand seat overlooking a twisty section of track and pit lane entry
- Saturday and Sunday access to private informal marquee and outside seating area with parasol shade
- All day catering with lunch buffet
- Open bar of wines, beers and soft drinks
- DJ and chillout zone