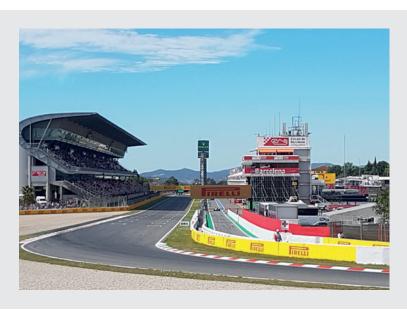

## PARC FERMÉ RACING CLUB HOSPITALITY

**Saturday and Sunday** 

Parc Fermé Racing Club Hospitality puts you in the heart of the action with viewing from reserved seats in covered Grandstand with views over a twisty section of the track.

## **INCLUSIONS**

- Friday, Saturday and Sunday reserved covered Grandstand seat overlooking a twisty section of track and pit lane entry
- Saturday and Sunday access to private informal marquee and outside seating area with parasol shade
- All day catering with lunch buffet
- Open bar of wines, beers and soft drinks
- DJ and chillout zone